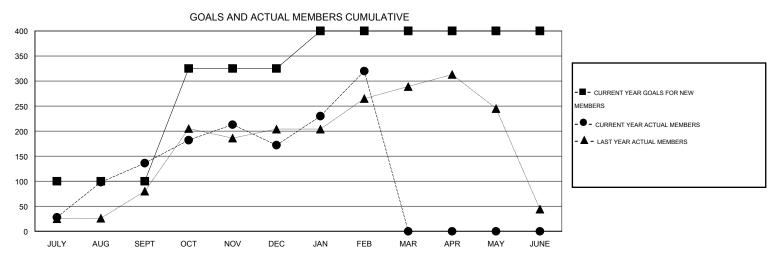

## LOCATION INDIA

GMT CA 6

| Clubs                                  |                  |           |                  |                  | Members                                |                    |                                     |                    |                  |
|----------------------------------------|------------------|-----------|------------------|------------------|----------------------------------------|--------------------|-------------------------------------|--------------------|------------------|
| RESULTS FOR 2014-2015                  |                  |           |                  |                  | RESULTS FOR 2014-2015                  |                    |                                     |                    |                  |
| QUARTER                                | NEW CLUB<br>GOAL | NEW CLUBS | DROPPED<br>CLUBS | NET<br>GAIN/LOSS | QUARTER                                | NEW MEMBER<br>GOAL | CHARTER AND<br>NEW MEMBERS<br>ADDED | DROPPED<br>MEMBERS | NET<br>GAIN/LOSS |
| JULY/AUG/SEPT                          | 1                | 0         | 0                | 0                | JULY/AUG/SEPT                          | 100<br>225         | 240<br>133                          | 104<br>97          | 136<br>36        |
| OCT/NOV/DEC  JAN/FEB/MAR  APR/MAY/JUNE | 0                | 1<br>0    | 0                | 1                | OCT/NOV/DEC  JAN/FEB/MAR  APR/MAY/JUNE | 75<br>0            | 164<br>0                            | 16<br>0            | 148<br>0         |