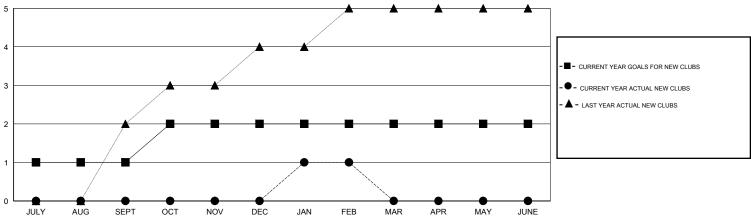

## LOCATION INDIA

GMT CA 6

| Clubs                                  |                  |           |                  |                  | Members                                |                    |                                     |                    |                  |
|----------------------------------------|------------------|-----------|------------------|------------------|----------------------------------------|--------------------|-------------------------------------|--------------------|------------------|
| RESULTS FOR 2014-2015                  |                  |           |                  |                  | RESULTS FOR 2014-2015                  |                    |                                     |                    |                  |
| QUARTER                                | NEW CLUB<br>GOAL | NEW CLUBS | DROPPED<br>CLUBS | NET<br>GAIN/LOSS | QUARTER                                | NEW MEMBER<br>GOAL | CHARTER AND<br>NEW MEMBERS<br>ADDED | DROPPED<br>MEMBERS | NET<br>GAIN/LOSS |
| JULY/AUG/SEPT                          | 1                | 0         | 0                | 0                | JULY/AUG/SEPT                          | 100<br>225         | 240<br>133                          | 104<br>97          | 136<br>36        |
| OCT/NOV/DEC  JAN/FEB/MAR  APR/MAY/JUNE | 0                | 1<br>0    | 0                | 1                | OCT/NOV/DEC  JAN/FEB/MAR  APR/MAY/JUNE | 75<br>0            | 164<br>0                            | 16<br>0            | 148<br>0         |